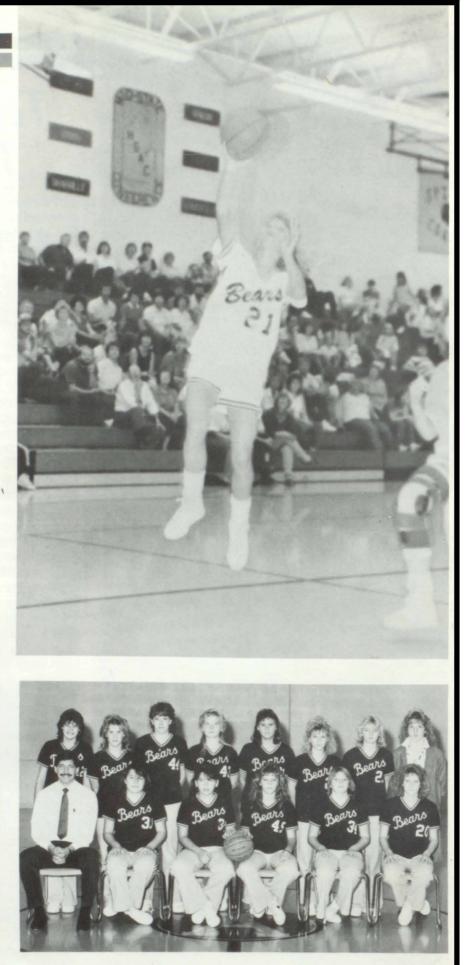

"PLEASE GOD, JUST let this one go in." Jody Felton goes up for two against Ithaca, muttering her standard shooting prayer.

Front row: Coach Paul Hornak, Ann Miller, Luella Paksi, Tina Pearson, Cindy Houghton, Melanie Zimmerman Back row: Cyndi Surdock, Traci Andersen, Amy Burk, Ann Fabus, Dianna Garcia, Jody Felton, Sherry Felton, Cheryl Howe (Manager)